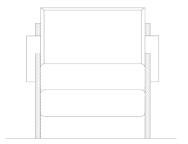

# **DIMENSIONS**

Width 760mm
Depth 941mm
Height 750mm
Seat height 433mm

danielboddam.com +61 2 9660 1144 info@danielboddam.com