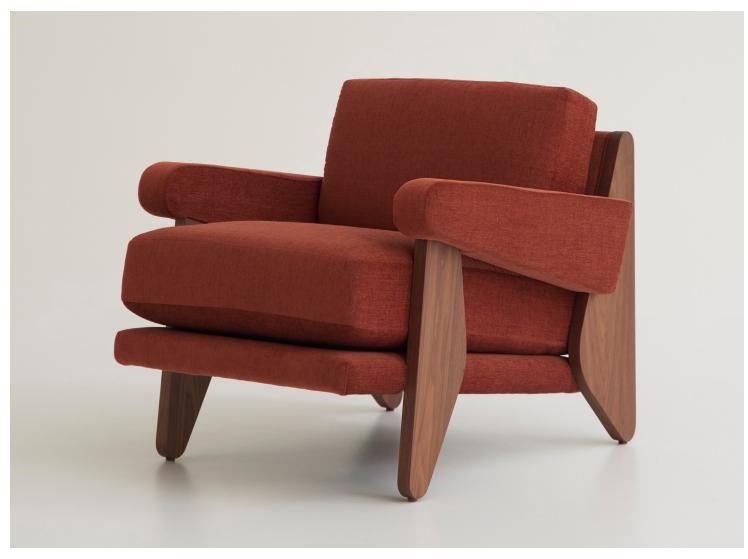

Daniel Boddam Booham Single Sofa

# BOOHAM SINGLE SOFA

The Booham Single Sofa incorporates the classic curved leg from the Booham range alongside layers of upholstery. A blend of style and comfort, the Single Sofa has been designed to be appreciated in the round. The back is as beautiful as the front and sides. The Booham sofas are inspired by early modernism whilst being engaged with contemporary culture; it has a sense of the primitive and the modern.

### **MATERIALS**

Timber options include limed oak, natural oak, smoked oak, black oak and American walnut.

Available in a range of fabric options (Photo: Tahiti Brick by Mokum)

Daniel Boddam Booham Single Sofa