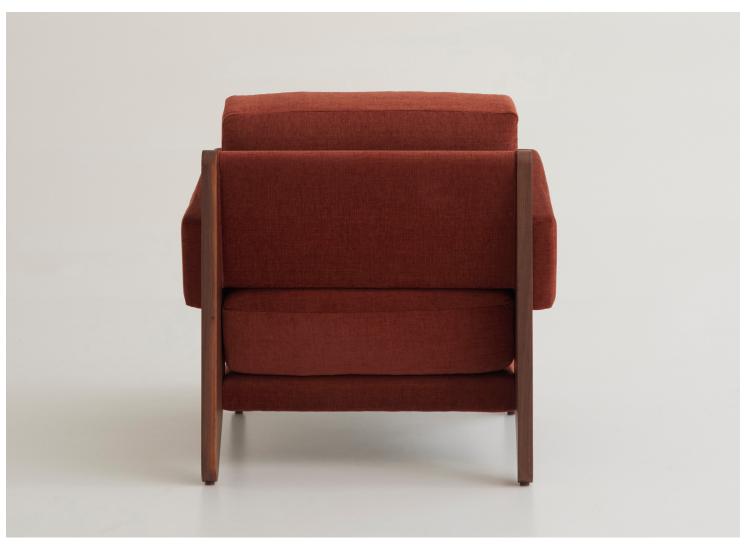

Daniel Boddam Booham Single Sofa

# BOOHAM SINGLE SOFA

The Booham Single Sofa incorporates the classic curved leg from the Booham range alongside layers of upholstery. A blend of style and comfort, the Single Sofa has been designed to be appreciated in the round. The back is as beautiful as the front and sides. The Booham sofas are inspired by early modernism whilst being engaged with contemporary culture; it has a sense of the primitive and the modern.

### **MATERIALS**

Timber options include limed oak, natural oak, smoked oak, black oak and American walnut.

Available in a range of fabric options (Photo: Tahiti Brick by Mokum)

Daniel Boddam Booham Single Sofa