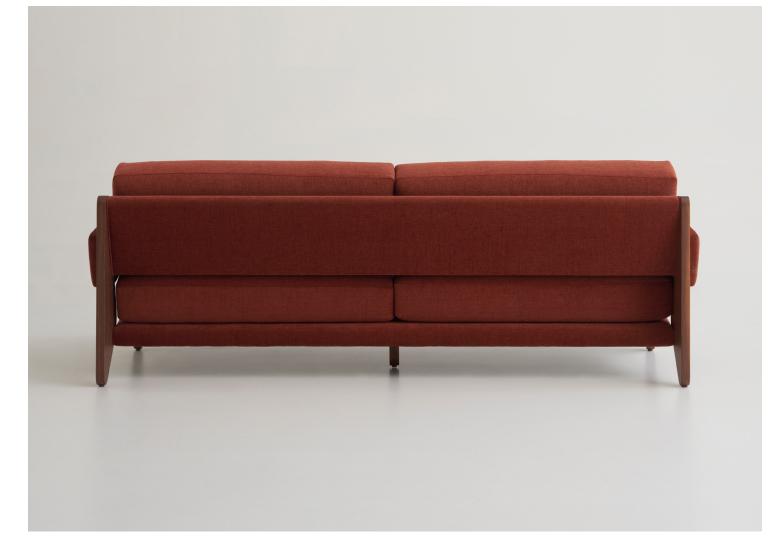

# BOOHAM DOUBLE SOFA

The Booham Double Sofa incorporates the classic curved leg from the Booham range alongside layers of upholstery. A blend of style and comfort, the Double Sofa has been designed to be appreciated in the round. The back is as beautiful as the front and sides. The Booham sofas are inspired by early modernism whilst being engaged with contemporary culture; it has a sense of the primitive and the modern.

### MATERIALS

Timber options include limed oak, natural oak, smoked oak, black oak and American walnut.

Available in a range of fabric options. (Photo: Tahiti Brick by Mokum)