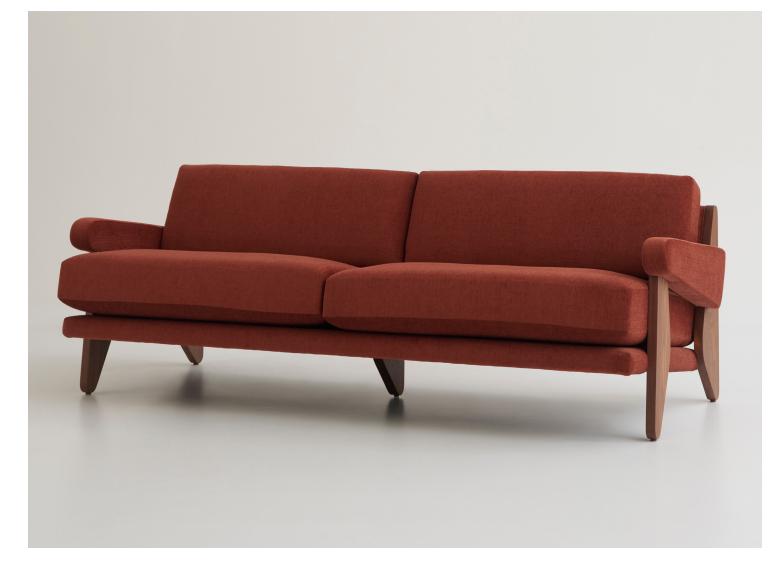

# BOOHAM DOUBLE SOFA

The Booham Double Sofa incorporates the classic curved leg from the Booham range alongside layers of upholstery. A blend of style and comfort, the Double Sofa has been designed to be appreciated in the round. The back is as beautiful as the front and sides. The Booham sofas are inspired by early modernism whilst being engaged with contemporary culture; it has a sense of the primitive and the modern.

### MATERIALS

Timber options include limed oak, natural oak, smoked oak, black oak and American walnut.

Available in a range of fabric options. (Photo: Tahiti Brick by Mokum)