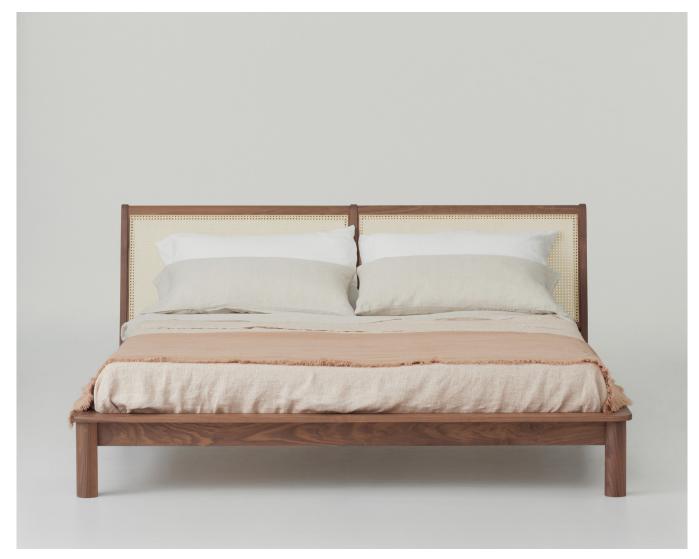

# **BOOHAM BED**

Introducing the Booham Bed, a design that marries modernist influences with our signature Australian sensibility.

Retaining both primitive and contemporary references whilst inducing a sense of rest and rejuvenation, the curved structure creates a grounded feel, while a rattan or upholstered bedhead adds both style and comfort.

### MATERIALS

Timber options include American Oak, Tasmanian Oak, Tasmanian Blackwood and American Walnut. Finished with Osmo Oil (flat). Semibleached rattan.

Daniel Boddam

Booham Bed