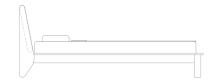

# **BOOHAM BED**

Introducing the Booham Bed, a design that marries modernist influences with our signature Australian sensibility.

Retaining both primitive and contemporary references whilst inducing a sense of rest and rejuvenation, the curved structure creates a grounded feel, while a rattan or upholstered bedhead adds both style and comfort.

### MATERIALS

Timber options include American Oak, Tasmanian Oak, Tasmanian Blackwood and American Walnut. Finished with Osmo Oil (flat). Semibleached rattan.

Daniel Boddam

Booham Bed



## MATERIALS

### TIMBER









American Oak

Tasmanian Oak Tas Blackwood American Walnut



# DIMENSIONS

Width Depth Height Queen and King 2380mm 900mm (base 280mm)