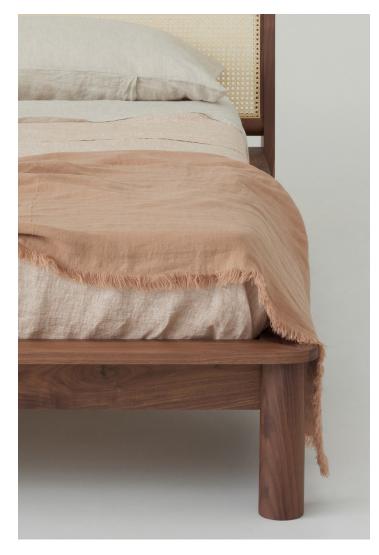

# **BOOHAM BED**

Introducing the Booham Bed, a design that marries modernist influences with our signature Australian sensibility.

Retaining both primitive and contemporary references whilst inducing a sense of rest and rejuvenation, the curved structure creates a grounded feel, while a rattan or upholstered bedhead adds both style and comfort.

### MATERIALS

Timber options include American Oak, Tasmanian Oak, Tasmanian Blackwood and American Walnut. Finished with Osmo Oil (flat). Semibleached rattan.

Daniel Boddam

Booham Bed