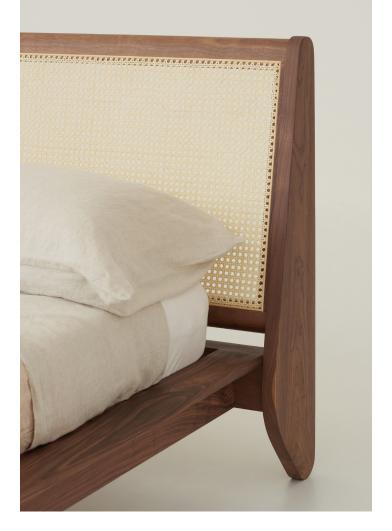

# **BOOHAM BED**

Introducing the Booham Bed, a design that marries modernist influences with our signature Australian sensibility.

Retaining both primitive and contemporary references whilst inducing a sense of rest and rejuvenation, the curved structure creates a grounded feel, while a rattan or upholstered bedhead adds both style and comfort.

### MATERIALS

Timber options include American Oak, Tasmanian Oak, Tasmanian Blackwood and American Walnut. Finished with Osmo Oil (flat). Semibleached rattan.

Daniel Boddam

Booham Bed